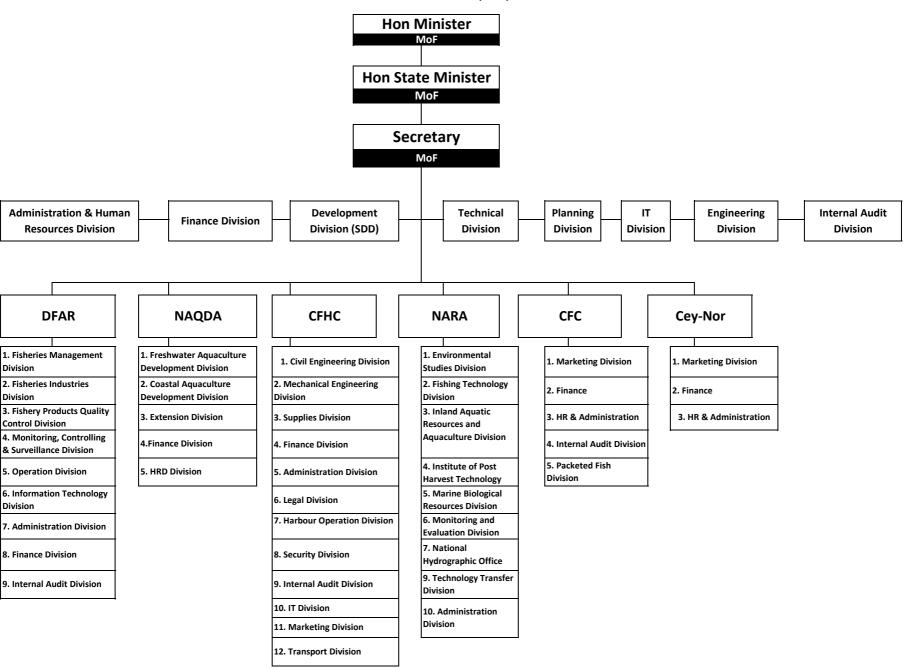

#### **ORGANIZATIONAL STRUCTURE**

MINISTRY OF FISHERIES (MoF)

# MINISTRY OF FISHERIES (MoF)

# Minister of Fisheries (Head - 151)

# Department of Fisheries & Aquatic Resources (DFAR) (Head - 290)

At present, Department of Fisheries and Aquatic Resources (DFAR), National Aquaculture Development Authority (NAQDA), National Aquatic Resources Research & Development Agency (NARA), Ceylon Fishery Harbours Corporation (CFHC), Ceylon Fisheries Corporation(CFC) and Cey-Nor Foundation Ltd.. are under the purview of MoF while CFC and Cey-Nor are governed by their own funds.