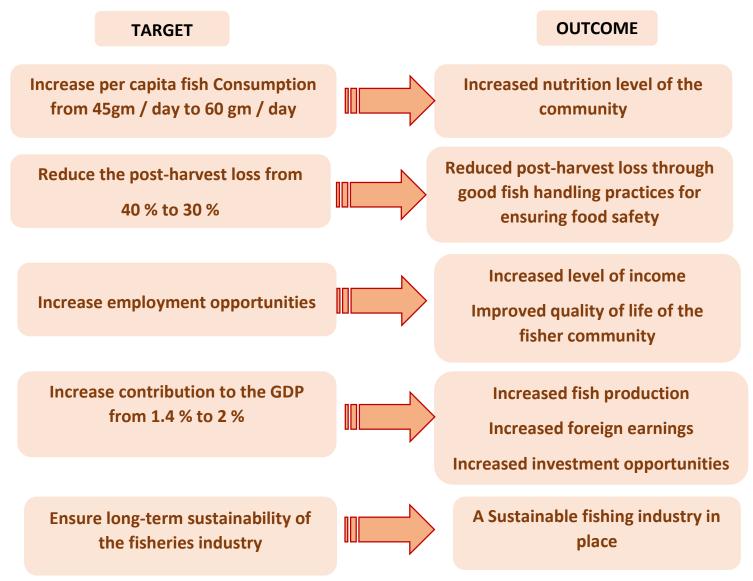

State Ministry of Ornamental Fish, Inland Fish & Prawn Farming, Fishery Harbour Development, Multiday Fishing Activities and Fish Exports (SMOF)

Target and Outcome 2021-2025