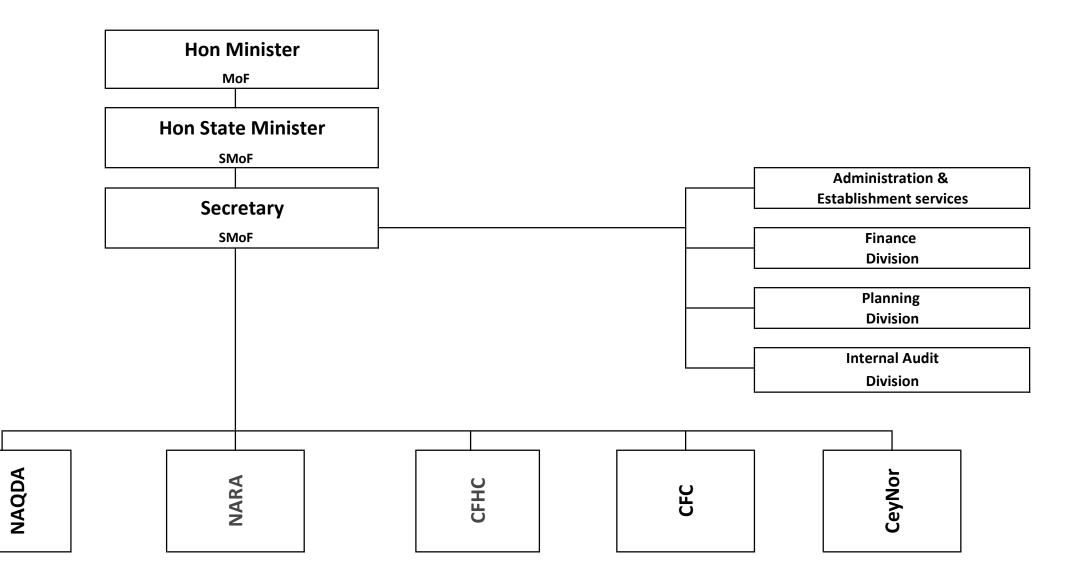

State Ministry of Ornamental Fish, Inland Fish & Prawn Farming, Fishery Harbour Development, Multiday Fishing Activities and Fish Exports (SMoF)

**ORGANIZATIONAL STRUCTURE** 

#### State Ministry of Ornamental Fish, Inland Fish & Prawn Farming, Fishery Harbour Development, Multiday Fishing Activities and Fish Exports (SMoF)