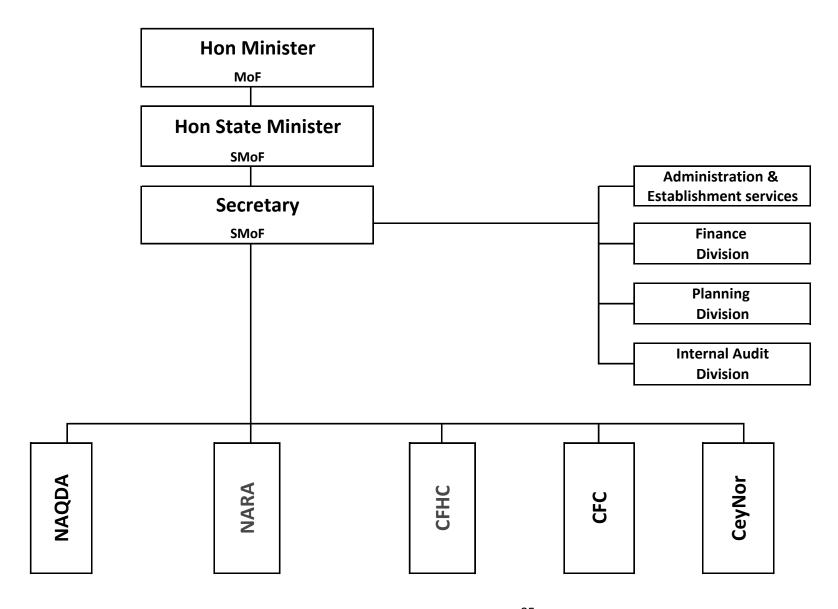

### **ORGANIZATIONAL STRUCTURE**

## State Ministry of Ornamental Fish, Inland Fish & Prawn Farming, Fishery Harbour Development, Multiday Fishing Activities and Fish Exports (SMoF)