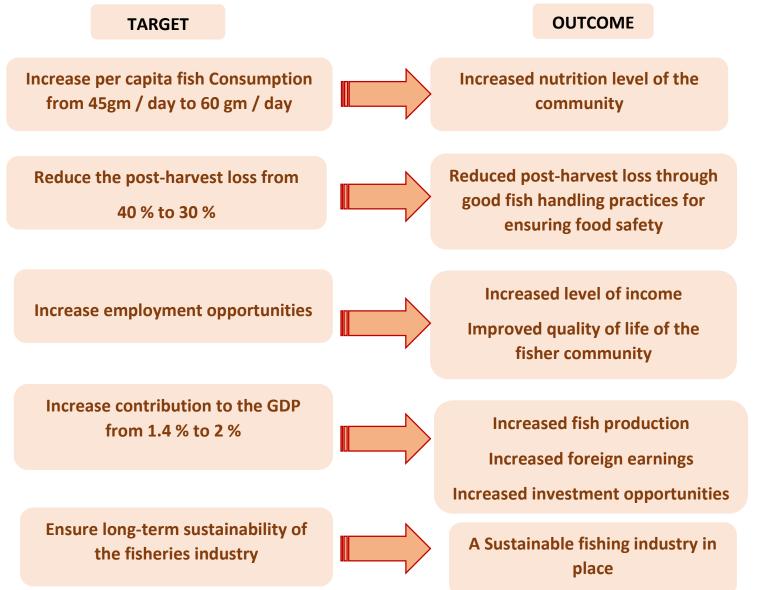

503/1509       | NAQDA                                             | 495.00                           |
| 9   | 405-2-04-002-1503/1510       | NARA                                              | 378.60                           |
| 10  | 405-2-04-003-1503            | СГНС                                              | 490.00                           |
|     | 405-2-04                     | Recurrent of Public Institutions (Total)          | 1,363.60                         |
|     |                              | Grand Total Recurrent 2021                        | 1,452.60                         |

## State Ministry of Ornamental Fish, Inland Fish & Prawn Farming, Fishery Harbour Development,

### Multiday Fishing Activities and Fish Exports (SMoF)

## **Target and Outcome 2021-2025**



## **Budget Proposals 2021 - Fishery Economy**

| No | Budget Proposal Name                                                                                                                                                                                                                                                                 | Allocation<br>(Rs. Mn.) | Implementing<br>Agency | No | Budget Proposal Name                                                                                                                 | Allocation<br>(Rs. Mn.) | Implementing<br>Agency |
|----|------------------------------------------------------------------------------------------------------------------------------------------------------------------------------------------------------------------------